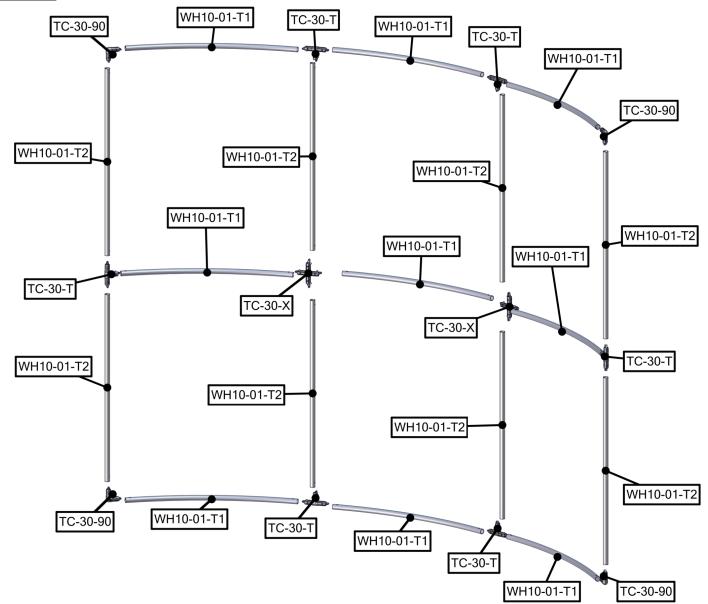

www.display-setup-animations.com

| Parts Included                        |     |            |  |  |
|---------------------------------------|-----|------------|--|--|
| Part Label                            | Qty | Part Code  |  |  |
| FABRIC GRAPHIC                        | x1  | WH10-01-G  |  |  |
| 90 DEGREE ELBOW JOINT FOR 30MM TUBING | x4  | TC-30-90   |  |  |
| T JUNCTION FOR 30MM TUBING            | x6  | TC-30-T    |  |  |
| 4 WAY JUNCTION FOR 30MM TUBING        | x2  | TC-30-X    |  |  |
| R2000MM X 30MM TUBE (997MM ARC)       | x9  | WH10-01-T1 |  |  |
| 1114MM X 30MM TUBE                    | x8  | WH10-01-T2 |  |  |