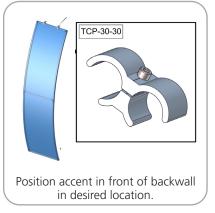

#### **STEP 3: ASSEMBLE LADDER** FRAME

Zip fabric closed as shown

along bottom.