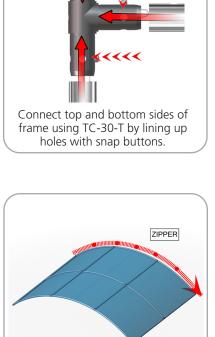

FOR 30MM TUBING        | x2  | TC-30-X    |  |  |
| R2000MM X 30MM TUBE (997MM ARC)       | x9  | WH10-01-T1 |  |  |
| 1114MM X 30MM TUBE                    | x8  | WH10-01-T2 |  |  |



| Parts Included – Ladder                       |     |           |
|-----------------------------------------------|-----|-----------|
| Part Label                                    | Qty | Part Code |
| FABRIC PILLOWCASE GRAPHIC                     | x1  | WL01-G    |
| PARALLEL TUBE CLAMP FOR 30MM TUBES            | x2  | TCP3030   |
| 535MM X 30MM TUBE WITH PART TC-30-T BOTH ENDS | x1  | WL01-T1   |
| 535MM X 30MM TUBE WITH (2) TC-30-90T          | x2  | WL01-T2   |
| R2000MM X 30MM TUBE (97MM ARC)                | x4  | WL01-T3   |



## **STEP 1: ASSEMBLE FRAME**



## **STEP 2: ATTACH GRAPHIC**













Pull graphic down over frame.



#### **STEP 3: ASSEMBLE LADDER** FRAME









Zip fabric closed as shown

along bottom.

### STEP 5: ATTACH TO BACKWALL WITH CLAMPS