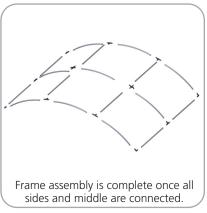

|  |  |
| R2000MM X 30MM TUBE (997MM ARC)       | x9  | WH10-01-T1 |  |  |
| 1114MM X 30MM TUBE                    | x8  | WH10-01-T2 |  |  |



| Parts Included – Ladder                       |     |           |
|-----------------------------------------------|-----|-----------|
| Part Label                                    | Qty | Part Code |
| FABRIC PILLOWCASE GRAPHIC                     | x1  | WL01-G    |
| PARALLEL TUBE CLAMP FOR 30MM TUBES            | x2  | TCP3030   |
| 535MM X 30MM TUBE WITH PART TC-30-T BOTH ENDS | x1  | WL01-T1   |
| 535MM X 30MM TUBE WITH (2) TC-30-90T          | x2  | WL01-T2   |
| R2000MM X 30MM TUBE (97MM ARC)                | x4  | WL01-T3   |



## **STEP 1: ASSEMBLE FRAME**



## **STEP 2: ATTACH GRAPHIC**













Pull graphic down over frame.



#### **STEP 3: ASSEMBLE LADDER** FRAME









Zip fabric closed as shown

along bottom.

### STEP 5: ATTACH TO BACKWALL WITH CLAMPS