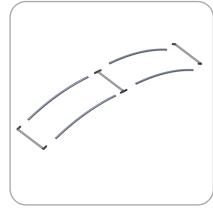

#### **STEP 3: ASSEMBLE LADDER** FRAME

Zip fabric closed as shown

along bottom.