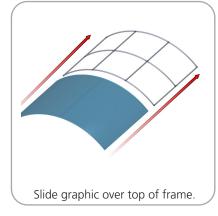

N FOR 30MM TUBING        | x2  | TC-30-X    |  |  |
| R2000MM X 30MM TUBE (997MM ARC)       | x9  | WH10-01-T1 |  |  |
| 1114MM X 30MM TUBE                    | x8  | WH10-01-T2 |  |  |



| Parts Included – Ladder                       |     |           |
|-----------------------------------------------|-----|-----------|
| Part Label                                    | Qty | Part Code |
| FABRIC PILLOWCASE GRAPHIC                     | x1  | WL01-G    |
| PARALLEL TUBE CLAMP FOR 30MM TUBES            | x2  | TCP3030   |
| 535MM X 30MM TUBE WITH PART TC-30-T BOTH ENDS | x1  | WL01-T1   |
| 535MM X 30MM TUBE WITH (2) TC-30-90T          | x2  | WL01-T2   |
| R2000MM X 30MM TUBE (97MM ARC)                | x4  | WL01-T3   |



## **STEP 1: ASSEMBLE FRAME**



## **STEP 2: ATTACH GRAPHIC**













Pull graphic down over frame.



#### **STEP 3: ASSEMBLE LADDER** FRAME









Zip fabric closed as shown

along bottom.

### STEP 5: ATTACH TO BACKWALL WITH CLAMPS