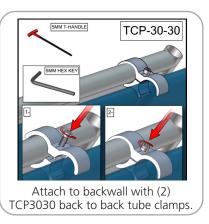

|



| Parts Included – Ladder                       |     |           |
|-----------------------------------------------|-----|-----------|
| Part Label                                    | Qty | Part Code |
| FABRIC PILLOWCASE GRAPHIC                     | x1  | WL01-G    |
| PARALLEL TUBE CLAMP FOR 30MM TUBES            | x2  | TCP3030   |
| 535MM X 30MM TUBE WITH PART TC-30-T BOTH ENDS | x1  | WL01-T1   |
| 535MM X 30MM TUBE WITH (2) TC-30-90T          | x2  | WL01-T2   |
| R2000MM X 30MM TUBE (97MM ARC)                | x4  | WL01-T3   |



## **STEP 1: ASSEMBLE FRAME**



## **STEP 2: ATTACH GRAPHIC**













Pull graphic down over frame.



#### **STEP 3: ASSEMBLE LADDER** FRAME









Zip fabric closed as shown

along bottom.

### STEP 5: ATTACH TO BACKWALL WITH CLAMPS