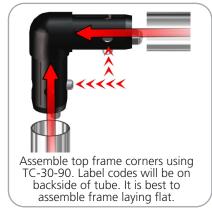

C-30-T    |  |  |
| 4 WAY JUNCTION FOR 30MM TUBING        | x2  | TC-30-X    |  |  |
| R2000MM X 30MM TUBE (997MM ARC)       | x9  | WH10-01-T1 |  |  |
| 1114MM X 30MM TUBE                    | x8  | WH10-01-T2 |  |  |



| Parts Included – Ladder                       |     |           |
|-----------------------------------------------|-----|-----------|
| Part Label                                    | Qty | Part Code |
| FABRIC PILLOWCASE GRAPHIC                     | x1  | WL01-G    |
| PARALLEL TUBE CLAMP FOR 30MM TUBES            | x2  | TCP3030   |
| 535MM X 30MM TUBE WITH PART TC-30-T BOTH ENDS | x1  | WL01-T1   |
| 535MM X 30MM TUBE WITH (2) TC-30-90T          | x2  | WL01-T2   |
| R2000MM X 30MM TUBE (97MM ARC)                | x4  | WL01-T3   |



## **STEP 1: ASSEMBLE FRAME**



## **STEP 2: ATTACH GRAPHIC**













Pull graphic down over frame.



#### **STEP 3: ASSEMBLE LADDER** FRAME









Zip fabric closed as shown

along bottom.

### STEP 5: ATTACH TO BACKWALL WITH CLAMPS