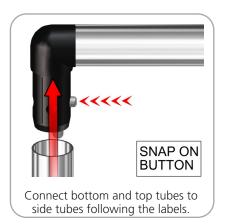

| x9  | WH10-01-T1 |  |  |
| 1114MM X 30MM TUBE                    | x8  | WH10-01-T2 |  |  |



| Parts Included – Ladder                       |     |           |
|-----------------------------------------------|-----|-----------|
| Part Label                                    | Qty | Part Code |
| FABRIC PILLOWCASE GRAPHIC                     | x1  | WL01-G    |
| PARALLEL TUBE CLAMP FOR 30MM TUBES            | x2  | TCP3030   |
| 535MM X 30MM TUBE WITH PART TC-30-T BOTH ENDS | x1  | WL01-T1   |
| 535MM X 30MM TUBE WITH (2) TC-30-90T          | x2  | WL01-T2   |
| R2000MM X 30MM TUBE (97MM ARC)                | x4  | WL01-T3   |



## **STEP 1: ASSEMBLE FRAME**



## **STEP 2: ATTACH GRAPHIC**













Pull graphic down over frame.



#### **STEP 3: ASSEMBLE LADDER** FRAME









Zip fabric closed as shown

along bottom.

### STEP 5: ATTACH TO BACKWALL WITH CLAMPS