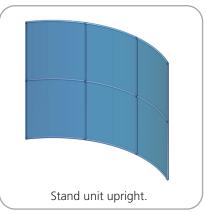

30MM TUBING        | x2  | TC-30-X    |  |  |
| R2000MM X 30MM TUBE (997MM ARC)       | x9  | WH10-01-T1 |  |  |
| 1114MM X 30MM TUBE                    | x8  | WH10-01-T2 |  |  |



| Parts Included – Ladder                       |     |           |
|-----------------------------------------------|-----|-----------|
| Part Label                                    | Qty | Part Code |
| FABRIC PILLOWCASE GRAPHIC                     | x1  | WL01-G    |
| PARALLEL TUBE CLAMP FOR 30MM TUBES            | x2  | TCP3030   |
| 535MM X 30MM TUBE WITH PART TC-30-T BOTH ENDS | x1  | WL01-T1   |
| 535MM X 30MM TUBE WITH (2) TC-30-90T          | x2  | WL01-T2   |
| R2000MM X 30MM TUBE (97MM ARC)                | x4  | WL01-T3   |



## **STEP 1: ASSEMBLE FRAME**



## **STEP 2: ATTACH GRAPHIC**













Pull graphic down over frame.



#### **STEP 3: ASSEMBLE LADDER** FRAME









Zip fabric closed as shown

along bottom.

### STEP 5: ATTACH TO BACKWALL WITH CLAMPS