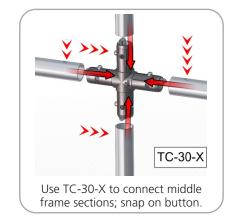

R 30MM TUBING        | x2  | TC-30-X    |  |  |
| R2000MM X 30MM TUBE (997MM ARC)       | x9  | WH10-01-T1 |  |  |
| 1114MM X 30MM TUBE                    | x8  | WH10-01-T2 |  |  |



| Parts Included – Ladder                       |     |           |
|-----------------------------------------------|-----|-----------|
| Part Label                                    | Qty | Part Code |
| FABRIC PILLOWCASE GRAPHIC                     | x1  | WL01-G    |
| PARALLEL TUBE CLAMP FOR 30MM TUBES            | x2  | TCP3030   |
| 535MM X 30MM TUBE WITH PART TC-30-T BOTH ENDS | x1  | WL01-T1   |
| 535MM X 30MM TUBE WITH (2) TC-30-90T          | x2  | WL01-T2   |
| R2000MM X 30MM TUBE (97MM ARC)                | x4  | WL01-T3   |



## **STEP 1: ASSEMBLE FRAME**



## **STEP 2: ATTACH GRAPHIC**













Pull graphic down over frame.



#### **STEP 3: ASSEMBLE LADDER** FRAME









Zip fabric closed as shown

along bottom.

### STEP 5: ATTACH TO BACKWALL WITH CLAMPS