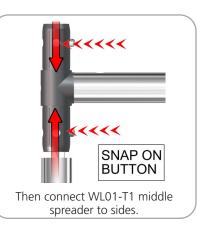

#### **STEP 3: ASSEMBLE LADDER** FRAME

Zip fabric closed as shown

along bottom.