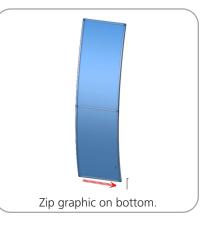

## **STEP 2: ATTACH GRAPHIC**

Pull graphic down over frame.

#### **STEP 3: ASSEMBLE LADDER** FRAME

Zip fabric closed as shown

along bottom.