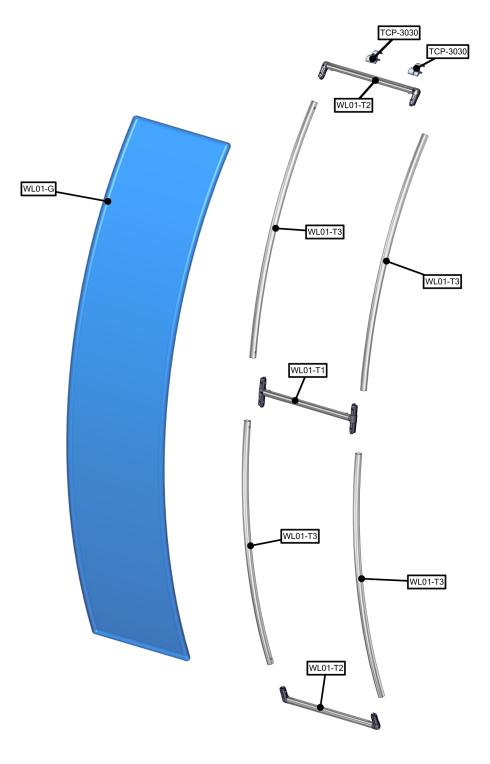

| Parts Included – Ladder                       |     |           |
|-----------------------------------------------|-----|-----------|
| Part Label                                    | Qty | Part Code |
| FABRIC PILLOWCASE GRAPHIC                     | x1  | WL01-G    |
| PARALLEL TUBE CLAMP FOR 30MM TUBES            | x2  | TCP3030   |
| 535MM X 30MM TUBE WITH PART TC-30-T BOTH ENDS | x1  | WL01-T1   |
| 535MM X 30MM TUBE WITH (2) TC-30-90T          | x2  | WL01-T2   |
| R2000MM X 30MM TUBE (97MM ARC)                | x4  | WL01-T3   |