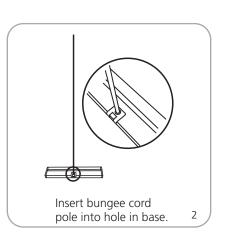

|
|                                                                                                                                          |                                                                                    |
|                                                                                                                                          |                                                                                    |
|                                                                                                                                          |                                                                                    |

## Snap Top Rail Attachment