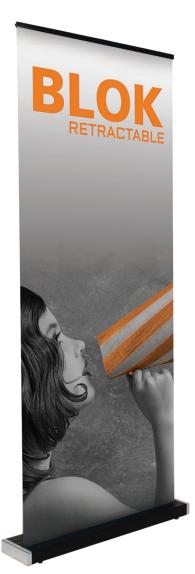

#### **BLOK-850**

This stylish banner stand is the perfect addition to any display. Easy to use with a snap rail and bungee pole, assembly and breakdown are a snap. The rectangular base is a simple yet striking compliment to any banner graphic.

## features and benefits:

- 3-piece bungee pole
- Snap top graphic rail
- Black base with chrome end caps
- Includes carry bag

- Standard height of 79.25"
- Quick and easy to assemble
- Five year warranty against all manufacturer defects