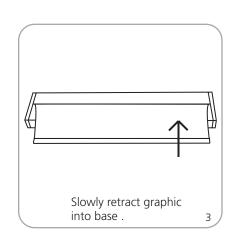

|
|                                                                                                                                          |                                                                                    |
|                                                                                                                                          |                                                                                    |
|                                                                                                                                          |                                                                                    |

## Snap Top Rail Attachment