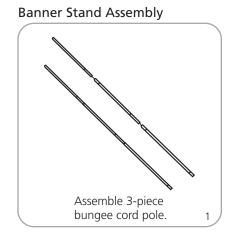

## features and benefits:

- 3-piece bungee pole
- Snap top graphic rail
- Black base with chrome end caps
- Includes carry bag

- Standard height of 79.25"
- Quick and easy to assemble
- Five year warranty against all manufacturer defects