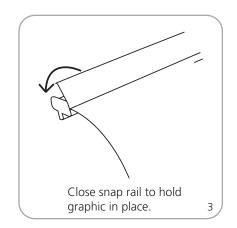

|                                                                                    |
|                                                                                                                                          |                                                                                    |
|                                                                                                                                          |                                                                                    |
|                                                                                                                                          |                                                                                    |

## Snap Top Rail Attachment