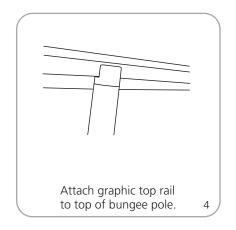

|
|                                                                                                                                          |                                                                                    |
|                                                                                                                                          |                                                                                    |
|                                                                                                                                          |                                                                                    |

## Snap Top Rail Attachment