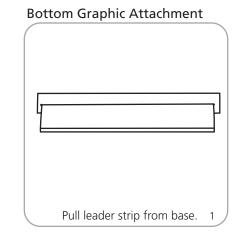

|
|                                                                                                                                          |                                                                                    |
|                                                                                                                                          |                                                                                    |
|                                                                                                                                          |                                                                                    |

## Snap Top Rail Attachment