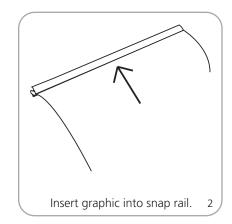

|                                                                                    |
|                                                                                                                                          |                                                                                    |
|                                                                                                                                          |                                                                                    |
|                                                                                                                                          |                                                                                    |

## Snap Top Rail Attachment