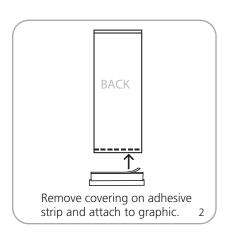

|
|                                                                                                                                          |                                                                                    |
|                                                                                                                                          |                                                                                    |
|                                                                                                                                          |                                                                                    |

## Snap Top Rail Attachment