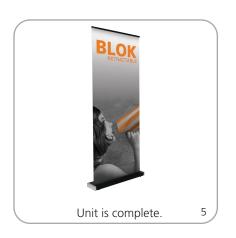

#### **BLOK-850**

This stylish banner stand is the perfect addition to any display. Easy to use with a snap rail and bungee pole, assembly and breakdown are a snap. The rectangular base is a simple yet striking compliment to any banner graphic.