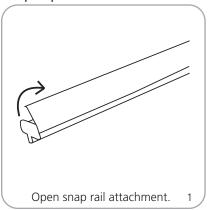

|                                                                                    |
|                                                                                                                                          |                                                                                    |
|                                                                                                                                          |                                                                                    |
|                                                                                                                                          |                                                                                    |

## Snap Top Rail Attachment