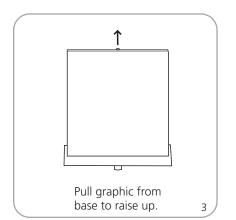

|
|                                                                                                                                          |                                                                                    |
|                                                                                                                                          |                                                                                    |
|                                                                                                                                          |                                                                                    |

## Snap Top Rail Attachment